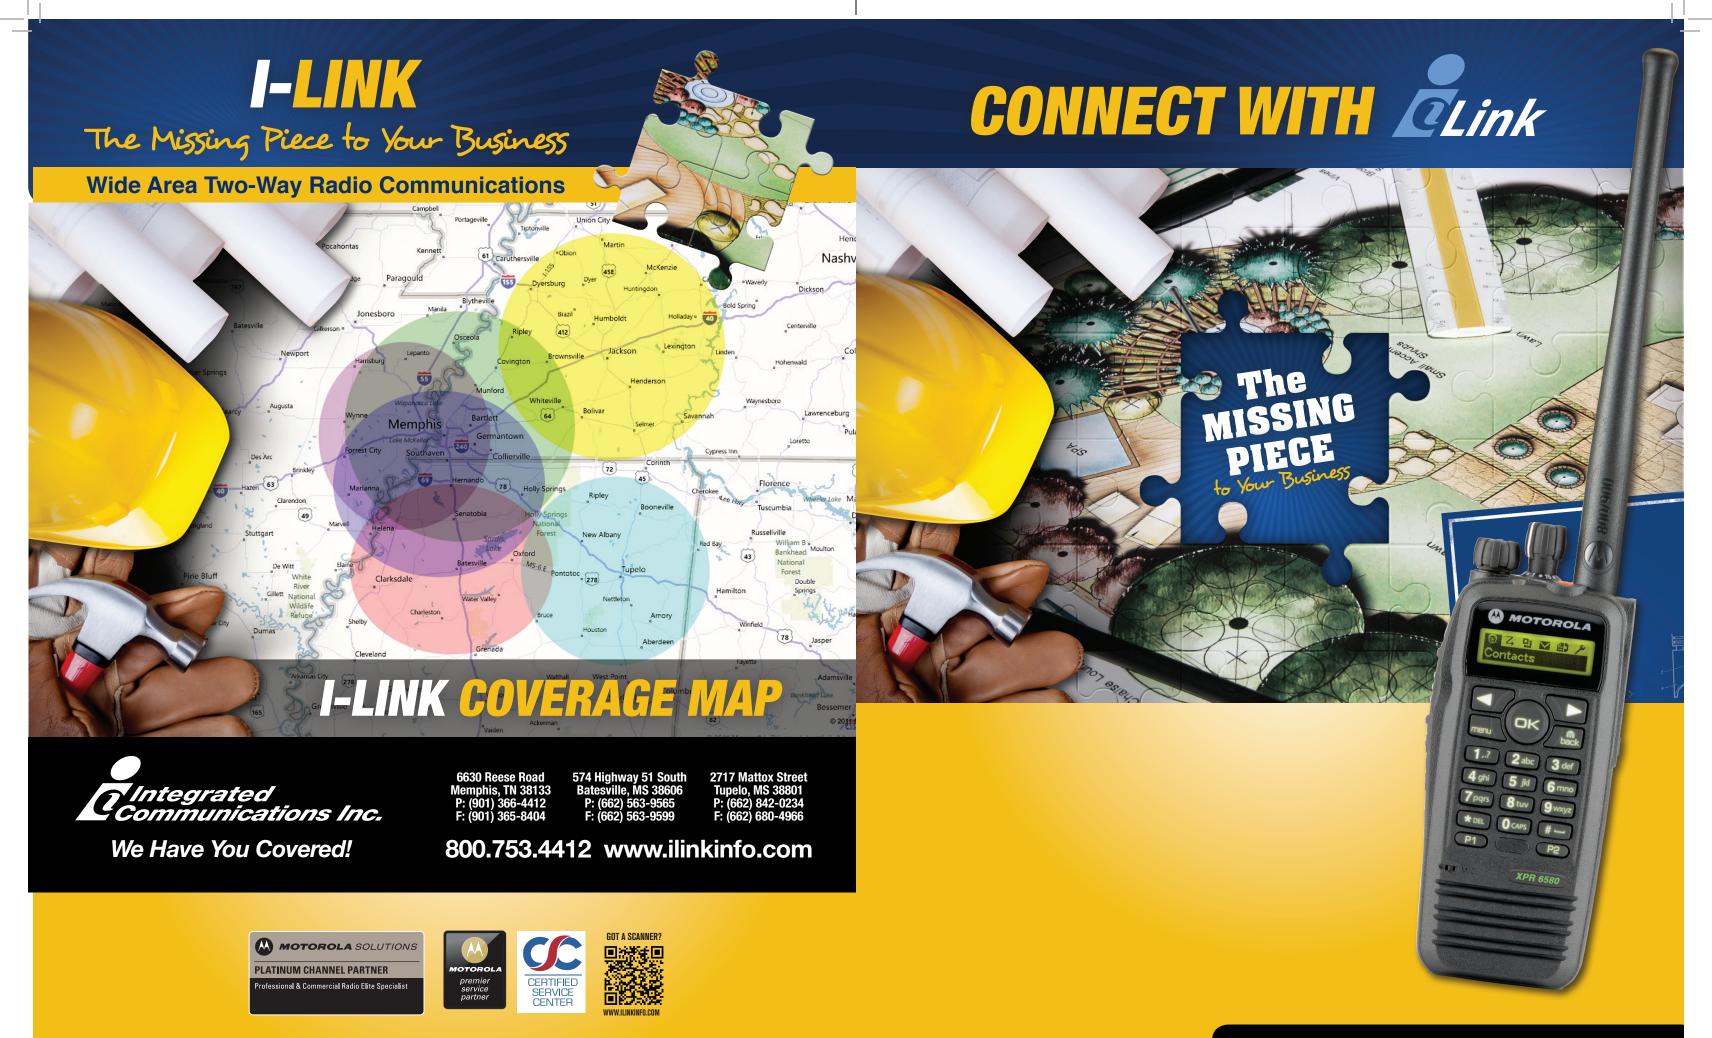

## I-Link uses MOTOTRBO's™ Connect Plus **Trunking System that delivers:**

- Twice as many radios per repeater station.
- Faster, easier, clearer voice communication over a broader range in even difficult environments.
- The flexibility to expand communication beyond voice with text messaging or email.
- The capability of vehicle or personnel tracking by using integrated GPS with location tracking app.